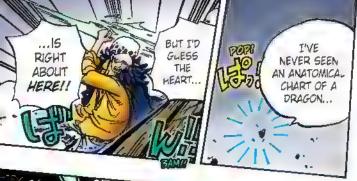

# Story . 55tb.

After two years of hard training, the Straw Hat pirates are back together, first at the Sabaody Archipelago and then through Fish-Man Island to their next stage: the New World!!

Luffy and crew ally with Momonosuke's faction in order to defeat Kaldo, one of the Four Emperors. They overcome hurdles to recruit allies for the raid, but the spy Kanjuro reveals his treachery and kidnaps Momonosuke. The allied

forces chase after him and decide to launch a sneak attack. With new powerful friends in tow, the raid on Onigashima begins!! While the Emperor's followers block the way on the Island, Kaido's daughter Yamato shows up and swears to fight on Luffy's side. The Red-Scabbards samural face off against Kaido on the roof of the castle, fighting to avenge their beloved Lord Oden. But Kaido steadily gains the upper hand... Luffy and others are heading for the roof too, but Kaido's henchman stand in their way.